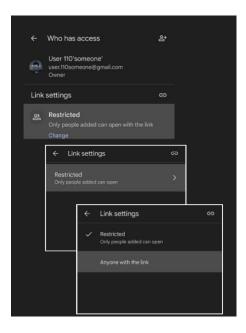

7. Select "Manage People and Links"/ "Get link".

Next, you will find an Option called "Link Settings" where it is set to "Restricted" by default.

- 8. Tap/ Click the "Restricted" setting to change it.
- 9. Select the "Anyone with the link" option.