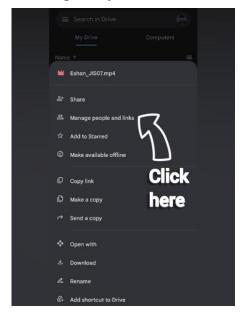

7. Select "Manage People and Links"/ "Get link".

Next, you will find an Option called "Link Settings" where it is set to "Restricted" by default.

- 8. Tap/ Click the "Restricted" setting to change it.
- 9. Select the "Anyone with the link" option.