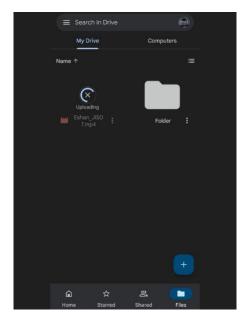

3. Then a small Menu will appear. Select the 'Upload' option.

4. Afterwards you have to select the video/file.

5. Once it is selected, the uploading process will start. This will require an internet connection and **should not be cancelled until the process is complete**.

By following the next steps, you will be able to share the uploaded file. Please note that even though you upload a file, it will not be accessible to us unless you follow the next few steps.

6. Tap the icon/ Hold the file to open more options as shown below.