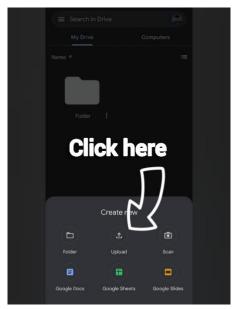

## **Sharing using Google Drive**

1. Open the **Google Drive application** or **visit <u>drive.google.com</u>** on your device.

2. Next, you must select the file you wish to upload. Click/Tap the "+" icon shown in the figure.

3. Then a small Menu will appear. Select the 'Upload' option.

4. Afterwards you have to select the video/file.

5. Once it is selected, the uploading process will start. This will require an internet connection and **should not be cancelled until the process is complete**.