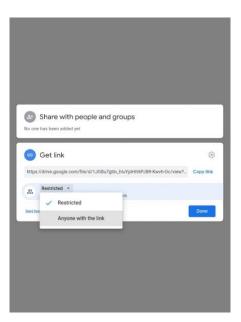

7. Select "Manage People and Links"/ "Get link".

Next, you will find an Option called "Link Settings" where it is set to "Restricted" by default.

- 8. Tap/ Click the "Restricted" setting to change it.
- 9. Select the "Anyone with the link" option.

By now, you have made this file available to anyone who has the link to open it. Simply Click/Tap the (clip) icon and the link of this file will be copied. You can paste this link in the Google form we have included in our official website.