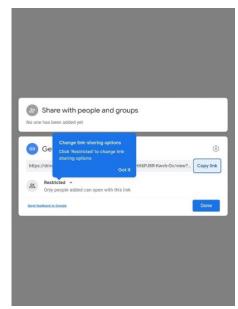

7. Select "Manage People and Links"/ "Get link".

Next, you will find an Option called "Link Settings" where it is set to "Restricted" by default.

- 8. Tap/ Click the "Restricted" setting to change it.
- 9. Select the "Anyone with the link" option.

By now, you have made this file available to anyone who has the link to open it. Simply Click/Tap the (clip) icon and the link of this file will be copied. You can paste this link in the Google form we have included in our official website.