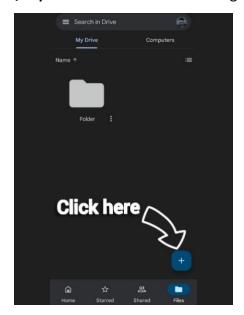

## **Sharing using Google Drive**

1. Open the **Google Drive application** or **visit <u>drive.google.com</u>** on your device.

2. Next, you must select the file you wish to upload. Click/Tap the "+" icon shown in the figure.