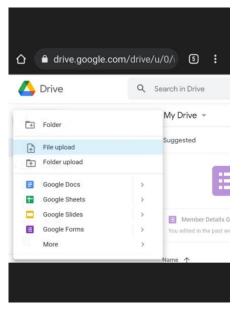

3. Then a small Menu will appear. Select the 'Upload' option.

4. Afterwards you have to select the video/file.

5. Once it is selected, the uploading process will start. This will require an internet connection and **should not be cancelled until the process is complete**.