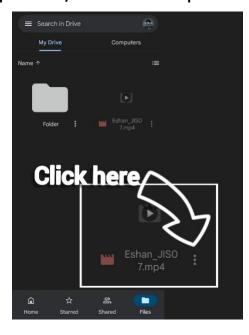

By following the next steps, you will be able to share the uploaded file. Please note that even though you upload a file, it will not be accessible to us unless you follow the next few steps.

6. Tap the icon/ Hold the file to open more options as shown below.

7. Select "Manage People and Links"/ "Get link".

Next, you will find an Option called "Link Settings" where it is set to "Restricted" by default.

- 8. Tap/ Click the "Restricted" setting to change it.
- 9. Select the "Anyone with the link" option.