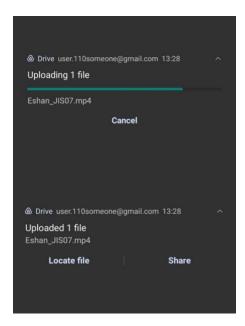

3. Then a small Menu will appear. Select the 'Upload' option.

4. Afterwards you have to select the video/file.

5. Once it is selected, the uploading process will start. This will require an internet connection and **should not be cancelled until the process is complete**.

By following the next steps, you will be able to share the uploaded file. Please note that even though you upload a file, it will not be accessible to us unless you follow the next few steps.

6. Tap the icon/ Hold the file to open more options as shown below.