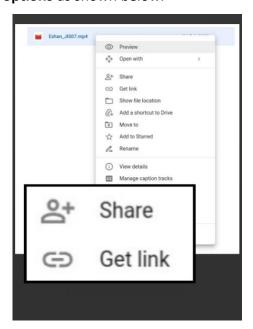

7. Select "Manage People and Links"/ "Get link".

Next, you will find an Option called "Link Settings" where it is set to "Restricted" by default.

- 8. Tap/ Click the "Restricted" setting to change it.
- 9. Select the "Anyone with the link" option.

By now, you have made this file available to anyone who has the link to open it. Simply Click/Tap the (clip) icon and the link of this file will be copied. You can paste this link in the Google form we have included in our official website.